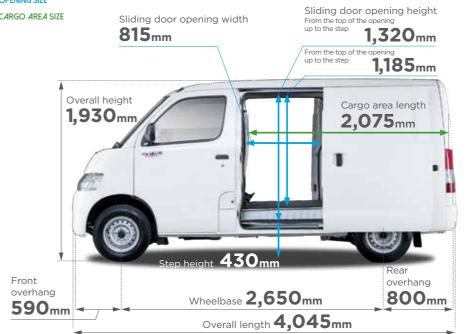

## **ENGINEERED FOR EXCELLENCE**

| TECHNICAL SPECIFICATIONS            | GRAN MAX PANEL VAN (MT) GRAN N           |                         |                        | ANEL VAN (AT)     |  |  |  |
|-------------------------------------|------------------------------------------|-------------------------|------------------------|-------------------|--|--|--|
| ENGINE                              |                                          | 1.5                     | L                      |                   |  |  |  |
| Emission Level                      | EURO 4                                   |                         |                        |                   |  |  |  |
| Engine                              | 2NR-VE                                   |                         |                        |                   |  |  |  |
| Engine Type                         | Petrol, 4 cylinder, DOHC, 16-Valve, DVVT |                         |                        |                   |  |  |  |
| Bore X Stroke                       | 72.5 mm x 90.6 mm                        |                         |                        |                   |  |  |  |
| Total Displacement                  | 1496 cc                                  |                         |                        |                   |  |  |  |
| Compression Ratio                   | 11.5                                     |                         |                        |                   |  |  |  |
| Max. Output                         | 72 kW / 6000 rpm                         |                         |                        |                   |  |  |  |
| Max. Torque                         | 134 Nm / 4400 rpm                        |                         |                        |                   |  |  |  |
| Fuel System                         | Electronic Fuel Injection                |                         |                        |                   |  |  |  |
| Fuel Tank Capacity                  |                                          | 43 Li                   |                        |                   |  |  |  |
| DIMENSIONS                          |                                          |                         |                        |                   |  |  |  |
| Overall Length                      |                                          | 4045                    | mm                     |                   |  |  |  |
| Overall Width                       | 1665 mm                                  |                         |                        |                   |  |  |  |
| Overall Height                      | 1930 mm                                  |                         |                        |                   |  |  |  |
| Wheelbase                           | 2650 mm                                  |                         |                        |                   |  |  |  |
| Track - Front                       | 1460 mm                                  |                         |                        |                   |  |  |  |
| Track - Rear                        | 1440 mm                                  |                         |                        |                   |  |  |  |
| Min. Road Clearance                 | 1440 mm<br>180 mm                        |                         |                        |                   |  |  |  |
| Cargo Area Length                   | 2075 mm                                  |                         |                        |                   |  |  |  |
| Cargo Area Width                    | 2075 mm<br>1495 mm                       |                         |                        |                   |  |  |  |
| Cargo Area Height                   | 1495 mm<br>1340 mm                       |                         |                        |                   |  |  |  |
| Cargo Area Floor Height From Ground | 1340 mm<br>620 mm                        |                         |                        |                   |  |  |  |
| Kerb Weight                         |                                          |                         |                        |                   |  |  |  |
|                                     | 1180 kg                                  |                         |                        |                   |  |  |  |
| Gross Vehicle Weight                | 2000 kg<br>4.9 m                         |                         |                        |                   |  |  |  |
| Min. Turning Radius (Kerb to Kerb)  |                                          | 4.9                     | m                      |                   |  |  |  |
| TRANSMISSION                        |                                          | Da an Willia            | ad Daire               |                   |  |  |  |
| Drivetrain                          | Rear Wheel Drive                         |                         |                        |                   |  |  |  |
| Clutch Type                         |                                          | Dry Single Plate D      |                        | 1= 0.4            |  |  |  |
| Gear Box                            |                                          | nual, All Synchromesh   | <u> </u>               | ed Full Automatic |  |  |  |
| Gear Ratio                          | 1. 4.059                                 | IV. 1.000               | I. 2.731               | IV. 0.696         |  |  |  |
| Geal Ratio                          | II. 2.045                                | V. 0.838                | II. 1.526              | -                 |  |  |  |
|                                     | III. 1.376                               | R. 4.128                | III. 1.000             | R. 2.290          |  |  |  |
| Final Gear Ratio                    |                                          | 5.12                    | 25                     |                   |  |  |  |
| SAFETY AND SECURITY                 |                                          |                         |                        |                   |  |  |  |
| Vehicle Stability Control (VSC)     | With                                     |                         |                        |                   |  |  |  |
| Anti-Lock Braking System (ABS)      | With                                     |                         |                        |                   |  |  |  |
| Dual SRS Airbags System             | Driver & Passenger                       |                         |                        |                   |  |  |  |
| Reverse Sensor                      | With                                     |                         |                        |                   |  |  |  |
| Immobilizer                         | With                                     |                         |                        |                   |  |  |  |
| Alarm System                        | With                                     |                         |                        |                   |  |  |  |
| Central Locking System              | With                                     |                         |                        |                   |  |  |  |
| Steering Column                     | Collapsible                              |                         |                        |                   |  |  |  |
| 3-Point Pretensioner Seatbelts      |                                          | Wit                     | th                     |                   |  |  |  |
| OTHERS                              |                                          |                         |                        |                   |  |  |  |
| Steering Type                       | Electronic Power Steering                |                         |                        |                   |  |  |  |
| Brake System                        |                                          | Hydraulic, Front-rear S | Split Circuit with ABS |                   |  |  |  |
| Brake - Front                       | 14-inch Ventilated Disc Brakes           |                         |                        |                   |  |  |  |
| Brake - Rear                        | Drum Brakes, Leading and Trailing        |                         |                        |                   |  |  |  |
| Parking Brake                       | Lever-type Parking Brake                 |                         |                        |                   |  |  |  |
| Aircond System                      | Denso                                    |                         |                        |                   |  |  |  |
| Audio System                        | JVC Kenwood                              |                         |                        |                   |  |  |  |
| Suspension - Front                  | MacPherson Strut with Coil Spring        |                         |                        |                   |  |  |  |
|                                     | 5-Link Coil Spring                       |                         |                        |                   |  |  |  |
| Suspension - Rear                   |                                          | J LIIK CO               | . •                    | 165R14C           |  |  |  |
| Suspension - Rear  Tyre Size        |                                          |                         |                        |                   |  |  |  |