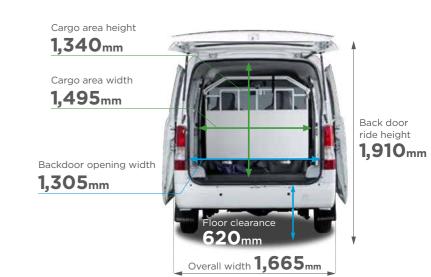

## **ENGINEERED FOR EXCELLENCE**

| TECHNICAL SPECIFICATIONS            | GRAN MAX PANEL VAN (MT) GRAN N           |                         |                        | ANEL VAN (AT)     |  |  |  |
|-------------------------------------|------------------------------------------|-------------------------|------------------------|-------------------|--|--|--|
| ENGINE                              |                                          | 1.5                     | L                      |                   |  |  |  |
| Emission Level                      | EURO 4                                   |                         |                        |                   |  |  |  |
| Engine                              | 2NR-VE                                   |                         |                        |                   |  |  |  |
| Engine Type                         | Petrol, 4 cylinder, DOHC, 16-Valve, DVVT |                         |                        |                   |  |  |  |
| Bore X Stroke                       | 72.5 mm x 90.6 mm                        |                         |                        |                   |  |  |  |
| Total Displacement                  | 1496 cc                                  |                         |                        |                   |  |  |  |
| Compression Ratio                   | 11.5                                     |                         |                        |                   |  |  |  |
| Max. Output                         | 72 kW / 6000 rpm                         |                         |                        |                   |  |  |  |
| Max. Torque                         | 134 Nm / 4400 rpm                        |                         |                        |                   |  |  |  |
| Fuel System                         | Electronic Fuel Injection                |                         |                        |                   |  |  |  |
| Fuel Tank Capacity                  |                                          | 43 Li                   |                        |                   |  |  |  |
| DIMENSIONS                          |                                          |                         |                        |                   |  |  |  |
| Overall Length                      |                                          | 4045                    | mm                     |                   |  |  |  |
| Overall Width                       | 1665 mm                                  |                         |                        |                   |  |  |  |
| Overall Height                      | 1930 mm                                  |                         |                        |                   |  |  |  |
| Wheelbase                           | 2650 mm                                  |                         |                        |                   |  |  |  |
| Track - Front                       | 1460 mm                                  |                         |                        |                   |  |  |  |
| Track - Rear                        | 1440 mm                                  |                         |                        |                   |  |  |  |
| Min. Road Clearance                 | 1440 mm<br>180 mm                        |                         |                        |                   |  |  |  |
| Cargo Area Length                   | 2075 mm                                  |                         |                        |                   |  |  |  |
| Cargo Area Width                    | 2075 mm<br>1495 mm                       |                         |                        |                   |  |  |  |
| Cargo Area Height                   | 1495 mm<br>1340 mm                       |                         |                        |                   |  |  |  |
| Cargo Area Floor Height From Ground | 1340 mm<br>620 mm                        |                         |                        |                   |  |  |  |
| Kerb Weight                         |                                          |                         |                        |                   |  |  |  |
|                                     | 1180 kg                                  |                         |                        |                   |  |  |  |
| Gross Vehicle Weight                | 2000 kg<br>4.9 m                         |                         |                        |                   |  |  |  |
| Min. Turning Radius (Kerb to Kerb)  |                                          | 4.9                     | m                      |                   |  |  |  |
| TRANSMISSION                        |                                          | Da an Willia            | ad Daire               |                   |  |  |  |
| Drivetrain                          | Rear Wheel Drive                         |                         |                        |                   |  |  |  |
| Clutch Type                         |                                          | Dry Single Plate D      |                        | 1= 0.4            |  |  |  |
| Gear Box                            |                                          | nual, All Synchromesh   | <u> </u>               | ed Full Automatic |  |  |  |
| Gear Ratio                          | 1. 4.059                                 | IV. 1.000               | I. 2.731               | IV. 0.696         |  |  |  |
| Geal Ratio                          | II. 2.045                                | V. 0.838                | II. 1.526              | -                 |  |  |  |
|                                     | III. 1.376                               | R. 4.128                | III. 1.000             | R. 2.290          |  |  |  |
| Final Gear Ratio                    |                                          | 5.12                    | 25                     |                   |  |  |  |
| SAFETY AND SECURITY                 |                                          |                         |                        |                   |  |  |  |
| Vehicle Stability Control (VSC)     | With                                     |                         |                        |                   |  |  |  |
| Anti-Lock Braking System (ABS)      | With                                     |                         |                        |                   |  |  |  |
| Dual SRS Airbags System             | Driver & Passenger                       |                         |                        |                   |  |  |  |
| Reverse Sensor                      | With                                     |                         |                        |                   |  |  |  |
| Immobilizer                         | With                                     |                         |                        |                   |  |  |  |
| Alarm System                        | With                                     |                         |                        |                   |  |  |  |
| Central Locking System              | With                                     |                         |                        |                   |  |  |  |
| Steering Column                     | Collapsible                              |                         |                        |                   |  |  |  |
| 3-Point Pretensioner Seatbelts      |                                          | Wit                     | th                     |                   |  |  |  |
| OTHERS                              |                                          |                         |                        |                   |  |  |  |
| Steering Type                       | Electronic Power Steering                |                         |                        |                   |  |  |  |
| Brake System                        |                                          | Hydraulic, Front-rear S | Split Circuit with ABS |                   |  |  |  |
| Brake - Front                       | 14-inch Ventilated Disc Brakes           |                         |                        |                   |  |  |  |
| Brake - Rear                        | Drum Brakes, Leading and Trailing        |                         |                        |                   |  |  |  |
| Parking Brake                       | Lever-type Parking Brake                 |                         |                        |                   |  |  |  |
| Aircond System                      | Denso                                    |                         |                        |                   |  |  |  |
| Audio System                        | JVC Kenwood                              |                         |                        |                   |  |  |  |
| Suspension - Front                  | MacPherson Strut with Coil Spring        |                         |                        |                   |  |  |  |
|                                     | 5-Link Coil Spring                       |                         |                        |                   |  |  |  |
| Suspension - Rear                   |                                          | J LIIK CO               | . •                    | 165R14C           |  |  |  |
| Suspension - Rear  Tyre Size        |                                          |                         |                        |                   |  |  |  |