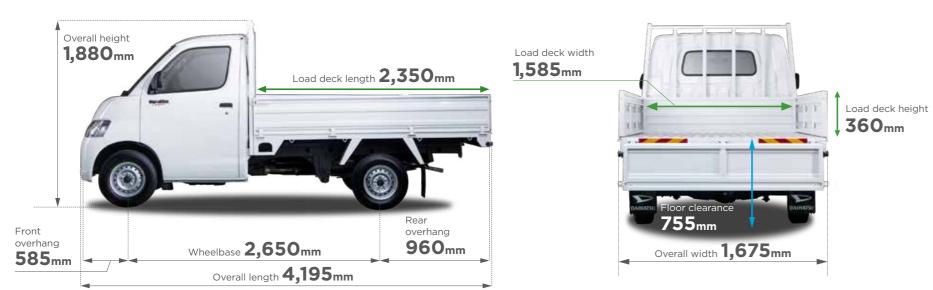

## SPECIFIED FOR SUCCESS

| TECHNICAL SPECIFICATIONS           | GRAN MAX PICK-UP (MT)                                                   |                       |  |  |
|------------------------------------|-------------------------------------------------------------------------|-----------------------|--|--|
| ENGINE                             | 1.5                                                                     | L                     |  |  |
| Emission Level                     | EUR                                                                     | 0 4                   |  |  |
| Engine Code                        | 2NR-VE                                                                  |                       |  |  |
| Engine Type                        | Petrol, 4 cylinder, DOHC, 16-Valve, DVVT                                |                       |  |  |
| Bore X Stroke                      | 72.5 mm x 90.6 mm                                                       |                       |  |  |
| Total Displacement                 | 1496 cc                                                                 |                       |  |  |
| Compression Ratio                  | 11.5                                                                    |                       |  |  |
| Max. Output                        | 72 kW / 6000 rpm                                                        |                       |  |  |
| Max. Torque                        | 134 Nm / 4400 rpm                                                       |                       |  |  |
| Fuel System                        | Electronic Fuel Injection                                               |                       |  |  |
| Fuel Tank Capacity                 | 43 Litres                                                               |                       |  |  |
| DIMENSION                          |                                                                         |                       |  |  |
| Overall Length                     | 4195 mm                                                                 |                       |  |  |
| Overall Width                      | 1675 mm                                                                 |                       |  |  |
| Overall Height                     | 1880 mm                                                                 |                       |  |  |
| Wheelbase                          | 2650 mm                                                                 |                       |  |  |
| Track - Front                      | 1460 mm                                                                 |                       |  |  |
| Track - Rear                       | 1440 mm                                                                 |                       |  |  |
| Min. Road Clearance                | 190 mm                                                                  |                       |  |  |
| Load Deck Length                   | 2350 mm                                                                 |                       |  |  |
| Load Deck Width                    | 1585 mm                                                                 |                       |  |  |
| Load Deck Height                   | 360 mm                                                                  |                       |  |  |
| Load Deck Floor Height from Ground | 755 mm                                                                  |                       |  |  |
| Kerb Weight                        | 1090 mm                                                                 |                       |  |  |
| Gross Vehicle Weight               | 2100 kg                                                                 |                       |  |  |
| Min. Turning Radius (Kerb to Kerb) | 4.9 m                                                                   |                       |  |  |
| TRANSMISSION                       |                                                                         |                       |  |  |
| Drivertrain                        | Rear Wheel Drive                                                        |                       |  |  |
| Clutch Type                        | Dry Single Plate D                                                      | Diaphragm Spring      |  |  |
| Gear Box                           | Forward 5-Speed Man                                                     | uual, All Synchromesh |  |  |
| Gear Ratio                         | l. 4.059                                                                | IV. 1.000             |  |  |
|                                    | II. 2.045                                                               | V. 0.838              |  |  |
|                                    | III. 1.376                                                              | R. 4.128              |  |  |
| Final Gear Ratio                   | 5.5                                                                     |                       |  |  |
| SAFETY AND SECURITY                |                                                                         |                       |  |  |
| Vehicle Stability Control (VSC)    | With                                                                    |                       |  |  |
| Anti-Lock Braking System (ABS)     | With                                                                    |                       |  |  |
| Dual SRS Airbags System            | Driver & Passenger                                                      |                       |  |  |
| Reverse Sensor                     | With                                                                    |                       |  |  |
| Immoblizer                         | With                                                                    |                       |  |  |
| Alarm System                       | With                                                                    |                       |  |  |
| Central Locking System             | With                                                                    |                       |  |  |
| Steering Column                    | Collapsible                                                             |                       |  |  |
| 3-Point Pretensioner Seatbelts     | With                                                                    |                       |  |  |
| OTHERS                             |                                                                         | •••                   |  |  |
| Steering Type                      | Electronic Po                                                           | wer Steering          |  |  |
| Brake System                       | Electronic Power Steering  Hydraulic, Front-rear Split Circuit with ABS |                       |  |  |
|                                    |                                                                         |                       |  |  |
| Brake - Front  Brake - Rear        | 14-inch Ventilated Disc Brakes  Drum Brakes, Leading and Trailing       |                       |  |  |
|                                    | Drum Brakes, Leading and Trailing  Lever-type Parking Brake             |                       |  |  |
| Parking Brake                      | Denso                                                                   |                       |  |  |
| Aircond System                     |                                                                         |                       |  |  |
| Audio System                       | JVC Kenwood                                                             |                       |  |  |
| Suspension - Front                 | MacPherson Strut with Coil Spring                                       |                       |  |  |
| Suspensioin - Rear                 | Leaf Spring                                                             |                       |  |  |
| Tyre Size                          | 175R14C                                                                 |                       |  |  |
| Seating Capacity                   | 2 persons                                                               |                       |  |  |